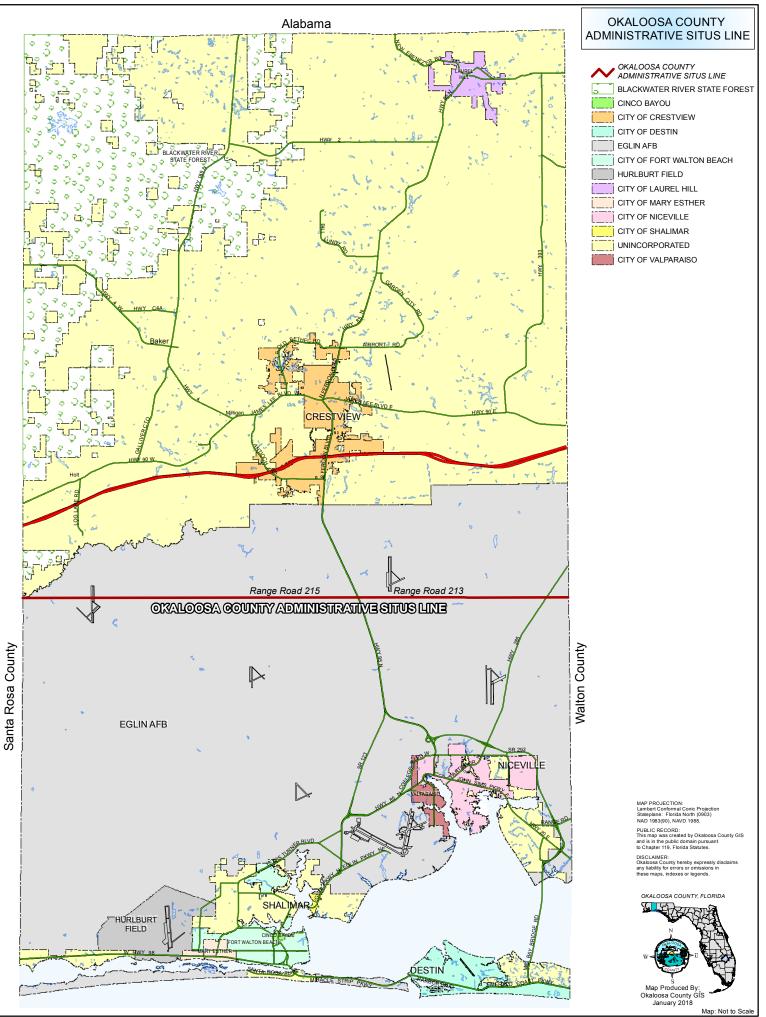

## SITUS DESIGNATION FORM

Pursuant to Administrative Directive 2012-04, I hereby certify the situs of this action to be:

- ( ) (a) Courthouse Crestview Situs ("North End") if:
  - (1) The cause of action accrued North of the situs line at Range Road 215 West and Range Road 213 East, as depicted on the attached map, said area to be designated as "North End," or
  - (2) The cause of action did not accrue in Okaloosa County, but at the time the action is filed, all defendants/respondents reside in the North End.
- ( ) (b) Okaloosa County Courthouse Annex Extension Fort Walton Beach Situs ("South ("South End") if:
  - (1) The cause of action accrued South of the situs line at Range Road 215 West and Range Road 213 East, as depicted on the attached map, said area to be designated as "South End," or
  - (2) The cause of action did not accrue in Okaloosa County, but at the time the action is filed, all defendants/respondents reside in the South End.
- ( ) (c) Either Courthouse (Crestview) or Okaloosa County Courthouse Annex Extension (Fort Walton Beach) if:
  - (1) The cause of action did not accrue in Okaloosa County, and no defendant/respondent resides in Okaloosa County; or
  - (2) The cause of action did not accrue in Okaloosa County and the defendants/ Respondents reside in both the North End and the South End of Okaloosa County.